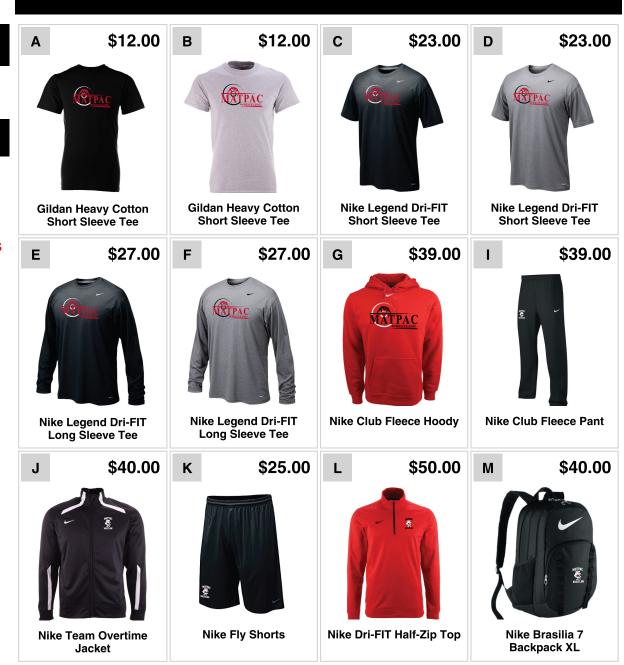

## City High MATPAC Wrestling Nike Store

## MATPAC15

Flash Store Code

10/19/2015 - 11/01/2015

Available

Orders will ship and deliver within 3-4 weeks of END DATE pending product availability.





## **ORDERING INSTRUCTIONS**

- STEP 1: Go to lidsteamsports.com on or after the start date listed above.
- STEP 2: Click on "Flash Stores"
- STEP 3: Type in the flash store code (listed on top of the instruction sheet) and click "Submit Code"
- STEP 4: Select team merchandise and add to shopping cart.
- STEP 5: Once shopping is complete, click on "Checkout" and either register as a new customer or log in with previously registered information.
  - \*PLEASE NOTE Orders must be completed on or before the End Date listed.