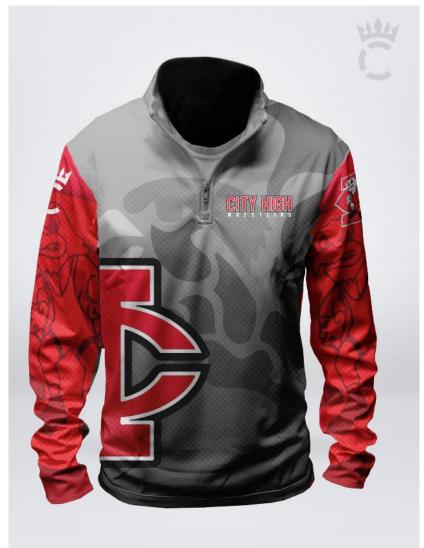

## Row 5-Adult/Youth Sublimated Quarter Zip & Full Zip Jackets Please note <u>upcharge for Quarter Zip AXXXL</u> sizes NOTE-Youth sock size is a one size fits all and fits all adult male size 3 down!!

|                                 |    |    |    | YOUTH                                            | AXS                 |                     |                      |                       |                     |      | AXXXL            |       |
|---------------------------------|----|----|----|--------------------------------------------------|---------------------|---------------------|----------------------|-----------------------|---------------------|------|------------------|-------|
|                                 | YS | ΥM | YL | SOCK                                             |                     | AS                  | AM                   | AL                    | AXL                 | AXXL |                  | Total |
| QUARTER ZIP<br>PULLOVER \$55    |    |    |    |                                                  |                     |                     |                      |                       |                     |      | \$10<br>upcharge |       |
|                                 |    |    |    | ONE SIZE FITS ALL - FITS MEN SIZE 3 SHOE & UNDER |                     |                     |                      |                       |                     |      |                  |       |
| WOVEN ELITE<br>SOCKS \$23       |    |    |    |                                                  | MENS<br>4-6<br>SHOE | MENS<br>7-8<br>SHOE | MENS<br>9-10<br>SHOE | MENS<br>11-12<br>SHOE | MENS<br>13+<br>SHOE |      |                  |       |
| Shipping – add \$3<br>per order |    |    |    |                                                  |                     |                     |                      |                       |                     |      |                  | \$3   |
| ORDER TOTAL                     |    |    |    |                                                  |                     |                     |                      |                       |                     |      |                  |       |