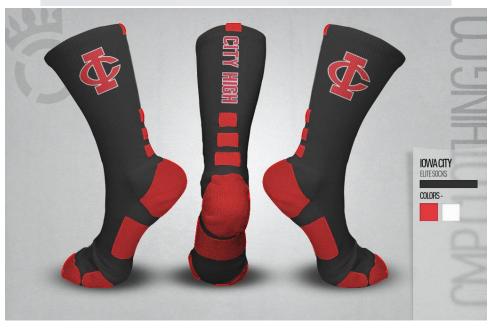

## Row 5-Adult/Youth Sublimated Quarter Zip & Full Zip Jackets Please note <u>upcharge for Quarter Zip AXXXL</u> sizes NOTE-Youth sock size is a one size fits all and fits all adult male size 3 down!!

|                                 |    |    |    | YOUTH                                            | AXS                 |                     |                      |                       |                     |      | AXXXL            |       |
|---------------------------------|----|----|----|--------------------------------------------------|---------------------|---------------------|----------------------|-----------------------|---------------------|------|------------------|-------|
|                                 | YS | ΥM | YL | SOCK                                             |                     | AS                  | AM                   | AL                    | AXL                 | AXXL |                  | Total |
| QUARTER ZIP<br>PULLOVER \$55    |    |    |    |                                                  |                     |                     |                      |                       |                     |      | \$10<br>upcharge |       |
|                                 |    |    |    | ONE SIZE FITS ALL - FITS MEN SIZE 3 SHOE & UNDER |                     |                     |                      |                       |                     |      |                  |       |
| WOVEN ELITE<br>SOCKS \$23       |    |    |    |                                                  | MENS<br>4-6<br>SHOE | MENS<br>7-8<br>SHOE | MENS<br>9-10<br>SHOE | MENS<br>11-12<br>SHOE | MENS<br>13+<br>SHOE |      |                  |       |
| Shipping – add \$3<br>per order |    |    |    |                                                  |                     |                     |                      |                       |                     |      |                  | \$3   |
| ORDER TOTAL                     |    |    |    |                                                  |                     |                     |                      |                       |                     |      |                  |       |